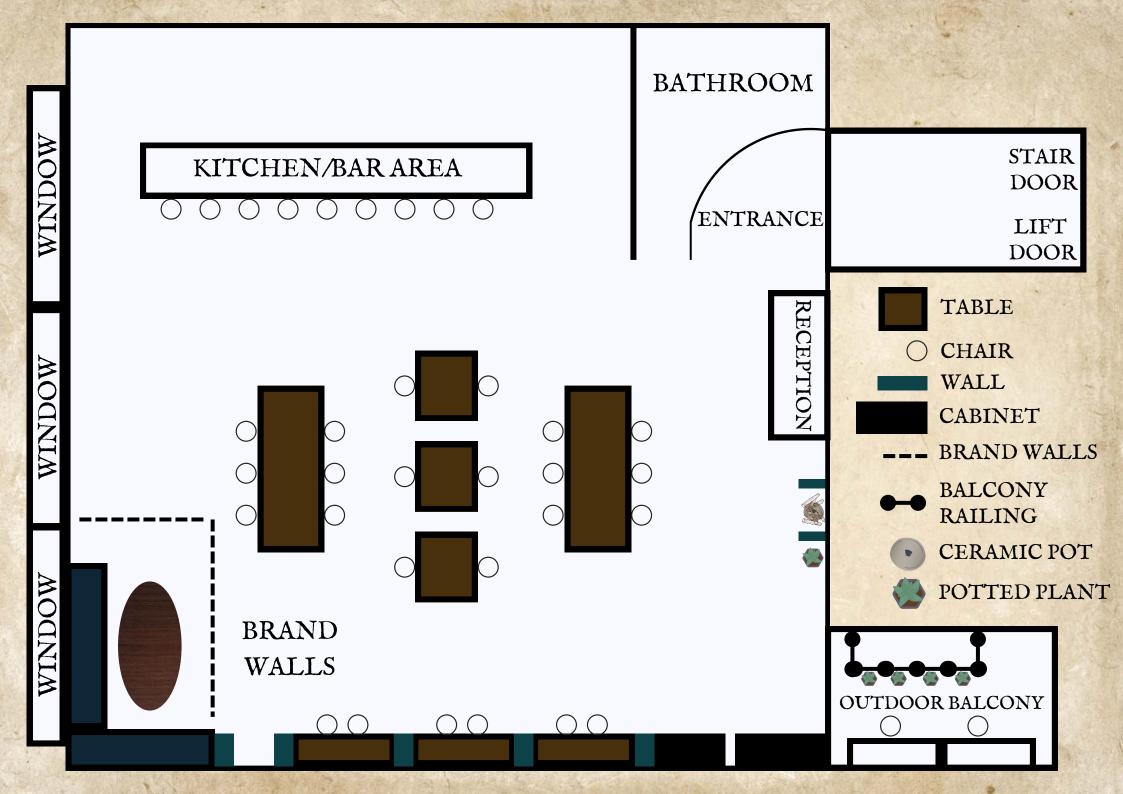

### CAPACITY

Seated: 40 guests

Standing: 20 guests
Maximum capacity: 60 guests

### EVENT LAYOUTS

With a versatile modular space featuring an open bar and floor plan, our seating arrangement offers an extensive range of event seating layouts customised to suit your event's needs.

### BRAND WALL

Add your personal touch and shape our apothecary bar into your very own space for your special occasion.

Adorned with vintage photo frames, our brand wall is entirely yours to showcase animated visuals for custom branding during your event.