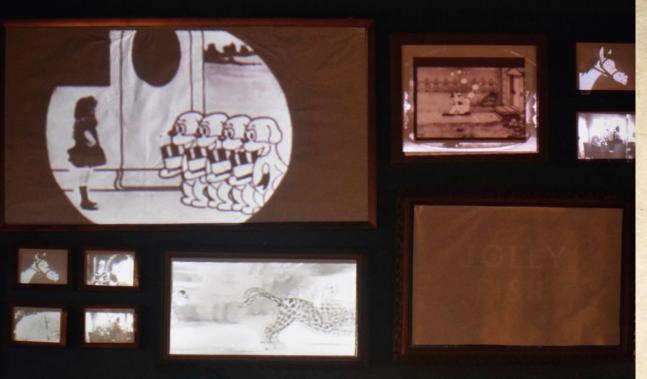

### BRAND WALL

Add your personal touch and shape our apothecary bar into your very own space for your special occasion.

Adorned with vintage photo frames, our brand wall is entirely yours to showcase animated visuals for custom branding during your event.