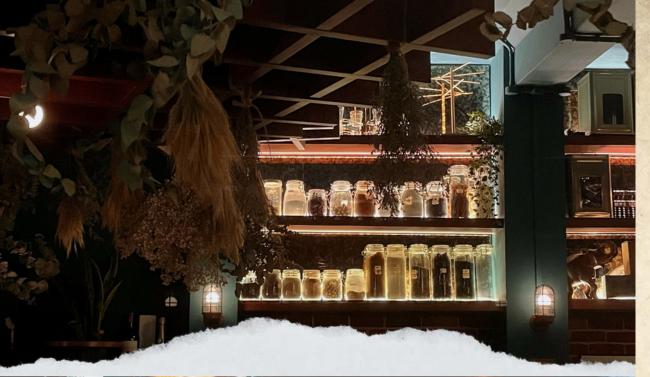

# Welcome to Ban Spectre

Nestled in a historic shophouse along Tanjong Pagar, Singapore's cultural enclave, Bar Spectre is a vintage apothecary cocktail bar that embraces mental wellness, celebrates imperfection and champions community-building.

### BEVERAGES

Zero-proof and boozy cocktails created with adaptogens from traditional Chinese medicine or natural mood boosters.