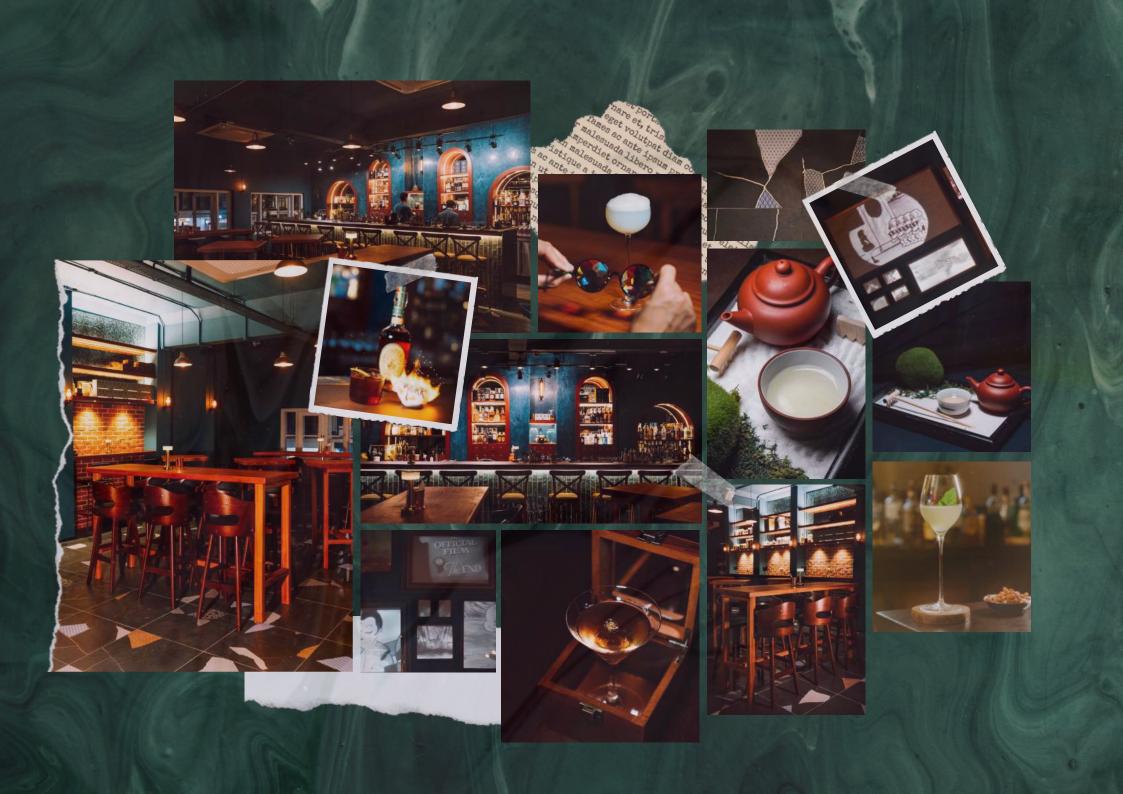

# Welcome to Ban Spectre

Nestled in a historic shophouse along Tanjong Pagar, Singapore's cultural enclave, Bar Spectre is a vintage apothecary cocktail bar that embraces mental wellness, celebrates imperfection and champions community-building.

### BEVERAGES

Zero-proof and boozy cocktails created with adaptogens from traditional Chinese medicine or natural mood boosters.

### FOOD

Nourishing Southeast Asian-inspired comfort bites from our bar, customisable depending on your event requirements.