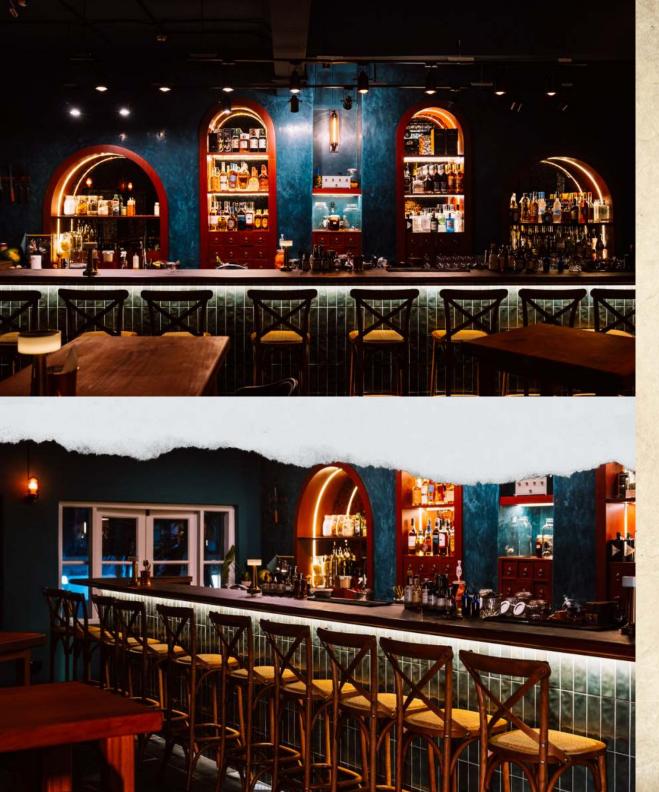

# Welcome to Ban Spectre

Nestled in a historic shophouse along Tanjong Pagar, Singapore's cultural enclave, Bar Spectre is a vintage apothecary cocktail bar that embraces mental wellness, celebrates imperfection and champions community-building.

### FEATURES

Versatile modular seating

Projection mapping wall for custom branding
Audio/visual equipment rental available at a preferential rate
Menu printing services available upon request

### BRAND WALL

Add your personal touch and shape our apothecary bar into your very own space for your special occasion.

Adorned with vintage photo frames, our brand wall is entirely yours to showcase animated visuals for custom branding during your event.